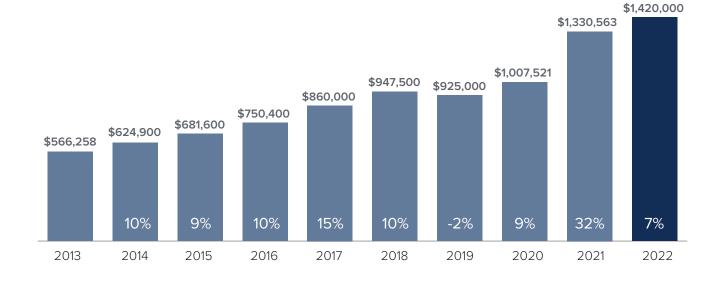

### Median Closed Sales Price > JULY



# Months Supply of Inventory > JULY

less than 3 months = seller's market
3 -6 months = balanced market
more than 6 months = buyer's market



## Closed Sales > JULY



#### **Months Supply of Inventory:** active inventory at the end of the month divided by pending. Pending sales are mutual purchase agreements that haven't closed yet.

Graphs were created by Windermere Real Estate using NWMLS data, but information was not verified or published by NWMLS. Data reflects all new and resale single family home sales, which include town-homes and exclude condos.



#### windermere.com