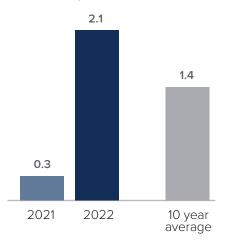

# Months Supply of Inventory > JULY

less than 3 months = seller's market
3 -6 months = balanced market
more than 6 months = buyer's market

#### **Months Supply of Inventory:** active inventory at the end of the month divided by pending. Pending sales are mutual purchase agreements that haven't closed yet.

Graphs were created by Windermere Real Estate using NWMLS data, but information was not verified or published by NWMLS. Data reflects all new and resale single family home sales, which include town-homes and exclude condos.