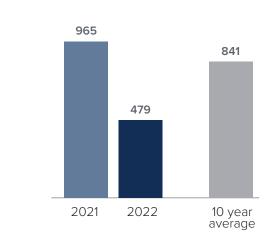

## Closed Sales > JULY

#### **Months Supply of Inventory:** active inventory at the end of the month divided by pending. Pending sales are mutual purchase agreements that haven't closed yet.

Graphs were created by Windermere Real Estate using NWMLS data, but information was not verified or published by NWMLS. Data reflects all new and resale single family home sales, which include town-homes and exclude condos.